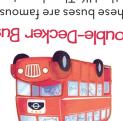

sel noonnethA

Afternoon Tea is a tradition to take

the nation since 1859. Tower has kept exact time for - officially called the Elizabeth

This world-famous clock tower

Kig Ben (Elizabeth Tower)

top deck lets you see the usually painted red. The levels or "decks" and are in the UK. They have two These buses are famous

## Double-Decker Bus