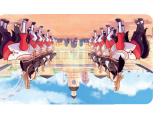

### Gueen's Horse Guard

1660. Their changing ceremony takes place daily. watch at the entrance to Buckingham Palace since These guards on horseback have been standing

the famous playwright and poet, and his