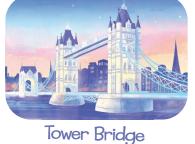

The most well-known bridge in London. It's often confused with London Bridge.

.mobgniX bəJinU and now King of the home of the Queen The official London

Palace

Buckingham

sandwiches, and cakes. Fancy a cuppa? tea and delicious treats like scones, time to relax and enjoy a cup of