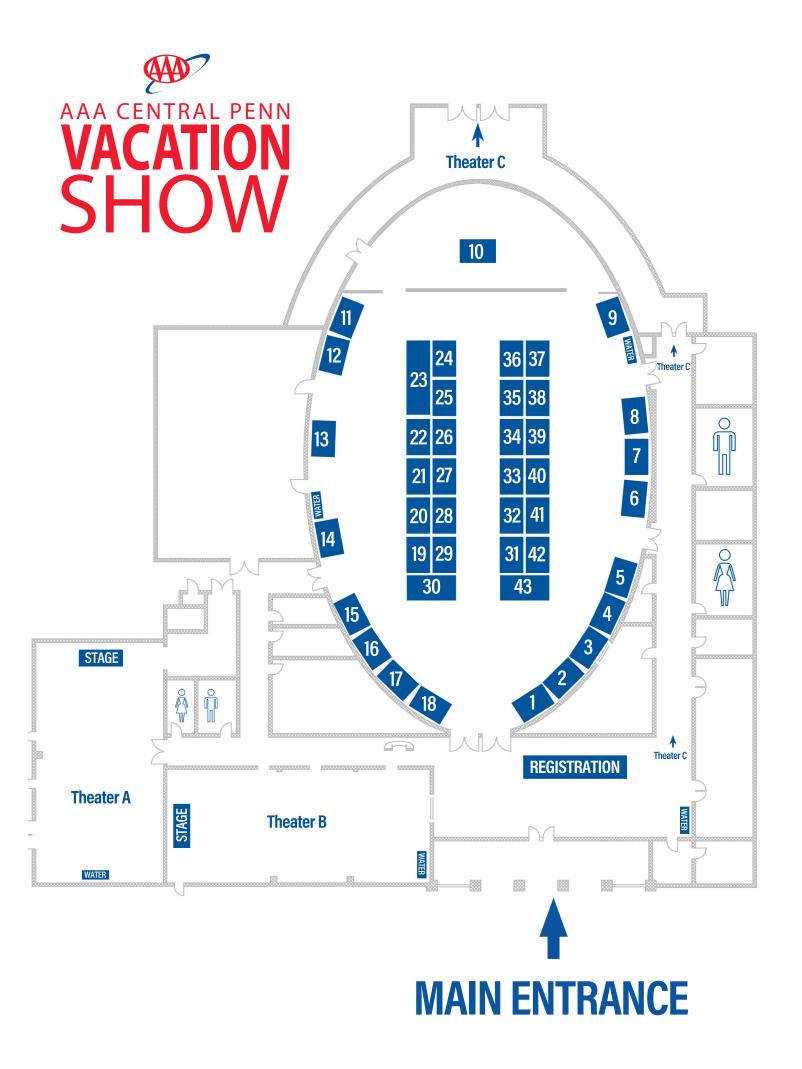

## 2023 AAA Central Penn Vacation Show Vendor Booths

- 1 AAA Membership / Member Services
- **2** Carnival Cruises
- 3 Amtrak Vacations & Railbookers
- 4 Harrisburg International Airport
- 5 AAA Battery Program
- 6 Trip Canvas
- 7 AmaWaterways
- 8 Sandals & Beaches Resorts
- 9 Discoveries Cruise Vacations
- 10 AAA Travel Store & Pack It Up Anne McAlpin
- 11 AAA Tickets
- 12 Royal Caribbean
- 13 AAA Vacation Show Rest Stop
- 14 AAA Trip Tik
- 15 Vacation Show Reservation Center
- 16 Vacation Show Reservation Center
- 17 Vacation Show Reservation Center
- 18 Vacation Show Reservation Center
- 19 Uniworld Boutique River Cruises
- 20 AAA Insurance
- 21 Rocky Mountaineer
- 22 AAA Member Choice Vacations

- 23 Discoveries Motor Coach Tours
- 24 Discoveries Guided Tours
- 25 Viking Cruises
- 26 Visit Atlantic City
- 27 AAA Financial Services
- 28 Central Penn Wealth Advisors
- 29 Holland America Line & Seabourn
- 30 Insight Vacations, Trafalgar, & Brendan Vacations
- 31 Hertz
- **32 Hurtigruten Expeditions**
- 33 Pleasant Holidays & Journese
- 34 Norwegian Cruise Line
- 35 CIE Tours
- 36 Celebrity Cruises
- 37 Disney Destinations
- 38 Princess Cruises
- 39 Southwest Adventure Vacations
- 40 Silversea Cruises
- 41 Club Adventures
- 42 AAA Driving School
- 13 AAA Family Travel KeeKee's Big Adventure